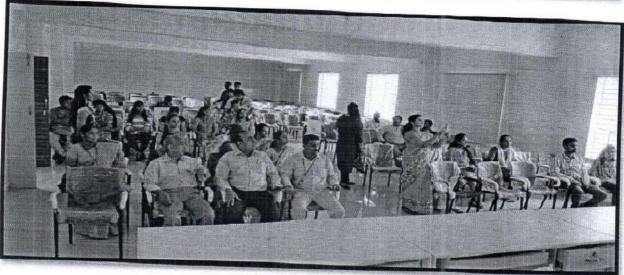

# Report on One Day Guest Lecture on "WOMEN HEALTH MATTER: MENSTRUAL HYGIENE"

Don Bosco Institute of Management Studies and Computer Applications organised one-day guest lecture on May 12<sup>th</sup> 2023, under IQAC Cell at Seminar Hall, MBA Block, DBIMSCA.

Vaishaka.S, HR Manager, Fohoway India, the speakers of the lecture. All female faculty members and students of UG department were gathered to gain the benefits of the session.

The guest lecture aimed to spread the awareness about menstrual hygiene of women and necessary measures to prevent the causes related to women health matters. The session mainly emphasised on Empowering women by promoting menstrual hygiene and to learn about the importance of women's health, common challenges faced, and ways to raise awareness.