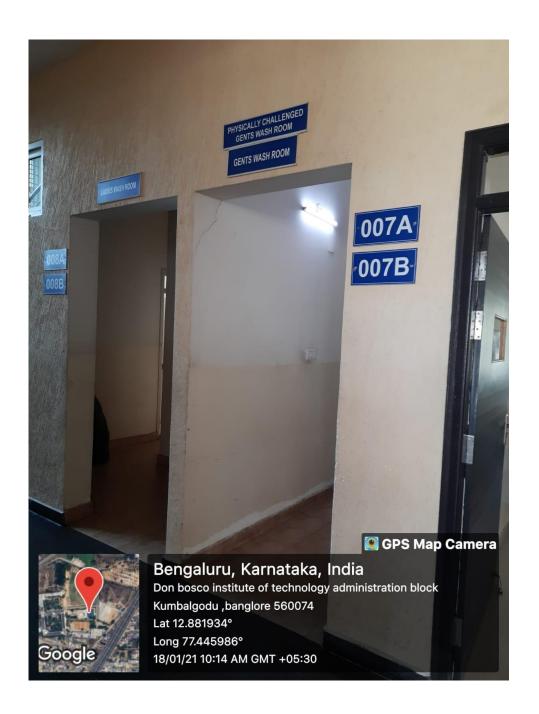

### (b) Rest Rooms:

• In most of the departments, rest rooms have been allocated separately for girls and boys.

### (b) Wash Rooms: