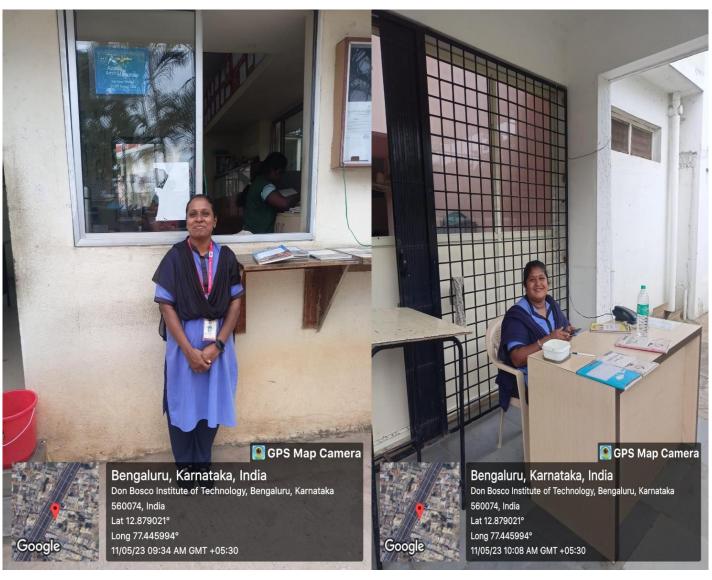

### (a) Safety and Security

- CCTV cameras are placed all over the campus for safety and security purpose.
- Well-trained women security guards hired across the college campus.
- Security check-points at campus entryand exit.
- Allocation of rotational work to all teaching faculty members for monitoring discipline and security in the campus.
- Following strict policies and monitoring on anti-ragging, anti-smoking and mobile free campus.
- Distinct hostel facility for boys and girls with responsible wardens.

### CCTV cameras are placed all over the campus for safety and security purpose:

• Well-trained women security guards hired across the college campus.

• Security check-points at campus entryand exit.

Long 77.445994° 11/05/23 09:36 AM GMT +05:30

Google

Bengaluru, Karnataka, India Don Bosco Institute of Technology, Bengaluru, Karnataka 560074, India Lat 12.879021°

GPS Map Camera

→ Following strict policies and monitoring on anti-ragging, anti-smoking and mobile free campus.