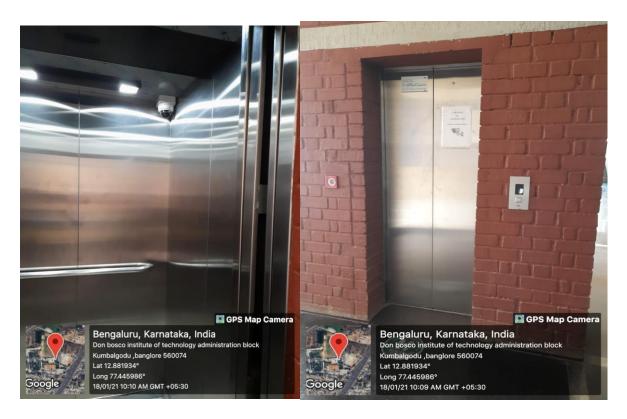

DBIMSCA realizes the essence of promoting the cause of education among girls of this boarder and rural belt is must in realizing the dream of society based on equity. To put this into action, faculties' sincere attempts have been bearing fruit as the college has a considerable strength of girls' students in the recent years. DBIMSCA provides specific facilities of women in terms of protection and care. DBIMSCA campus is covered with CCTV Cameras to ensure the safety of girl students and female faculties. Well- trained women security guards are hired in the college campus. The cameras are installed all-over the campus to monitor the movements of the premises. Also Security Guards have been stationed at the main gate, parking gate and exit gate. Security check-points are allotted in entry and exist spots. The Allocation of rotational work has been initiated to all teaching faculties for monitoring discipline and security in the campus. Strict policies and monitoring are followed to eradicate anti-ragging, anti-smoking and mobile free campus. The Distinct hostel facilities for boys and girls with responsible warden are well maintained in the campus. Most of the departments are attached with wash rooms separately for boys and girls with tidiness. DBIMSCA has organized a various Guest Lecture programs on Gender Sensitization with an aim to identify gender patterns on the institutional composition and design policies accordingly. Gender sensitization programs are included in curriculum, coursework and co-circular activities. Curricular and co-circular activities are held through celebrating Mother's Day paying respect to each mother and her motherhood journey, Women's' Day is celebrated to recognize the prominence of women in the society and by conducting Self – defense Awareness and Training Program for the sake of girl students' the institution upkeeps the safety and security of females in the campus. A one-day guest lecture on "Discrimination Against Women" was held for the students as a curricular activity to promote gender equality and

### (a) Safety and Security

- CCTV cameras are placed all over the campus for safety and security purpose.
- Well-trained women security guards hired across the college campus.
- Security check-points at campus entryand exit.
- Allocation of rotational work to all teaching faculty members for monitoring discipline and security in the campus.
- Following strict policies and monitoring on anti-ragging, anti-smoking and mobile free campus.
- Distinct hostel facility for boys and girls with responsible wardens.

### CCTV cameras are placed all over the campus for safety and security purpose:

• Well-trained women security guards hired across the college campus.

• Security check-points at campus entryand exit.

Long 77.445994° 11/05/23 09:36 AM GMT +05:30