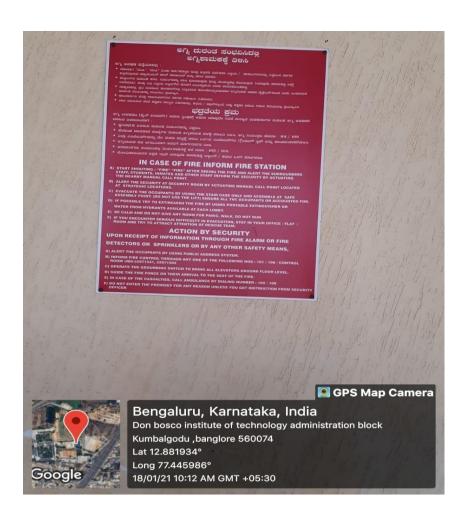

### (a) Safety and Security

- CCTV cameras are placed all over the campus for safety and security purpose.
- Well-trained women security guards hired across the college campus.
- Security check-points at campus entryand exit.
- Allocation of rotational work to all teaching faculty members for monitoring discipline and security in the campus.
- Following strict policies and monitoring on anti-ragging, anti-smoking and mobile free campus.
- Distinct hostel facility for boys and girls with responsible wardens.

### CCTV cameras are placed all over the campus for safety and security purpose:

• Well-trained women security guards hired across the college campus.

• Security check-points at campus entryand exit.

Long 77.445994° 11/05/23 09:36 AM GMT +05:30

Google

Bengaluru, Karnataka, India Don Bosco Institute of Technology, Bengaluru, Karnataka 560074, India Lat 12.879021°

GPS Map Camera

→ Following strict policies and monitoring on anti-ragging, anti-smoking and mobile free campus.

→ Distinct hostel facility for boys and girls with responsible wardens.