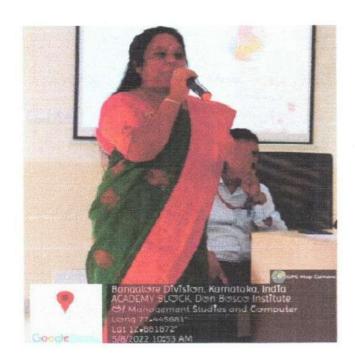

# Report on One Day Guest Lecture on "WOMEN HEALTH MATTER: MENSTRUAL HYGIENE"

Don Bosco Institute of Management Studies and Computer Applications organised one-day guest lecture on May 12<sup>th</sup> 2023, under IQAC Cell at Seminar Hall, MBA Block, DBIMSCA.

Vaishaka.S, HR Manager, Fohoway India, the speakers of the lecture. All female faculty members and students of UG department were gathered to gain the benefits of the session.

The guest lecture aimed to spread the awareness about menstrual hygiene of women and necessary measures to prevent the causes related to women health matters. The session mainly emphasised on Empowering women by promoting menstrual hygiene and to learn about the importance of women's health, common challenges faced, and ways to raise awareness.