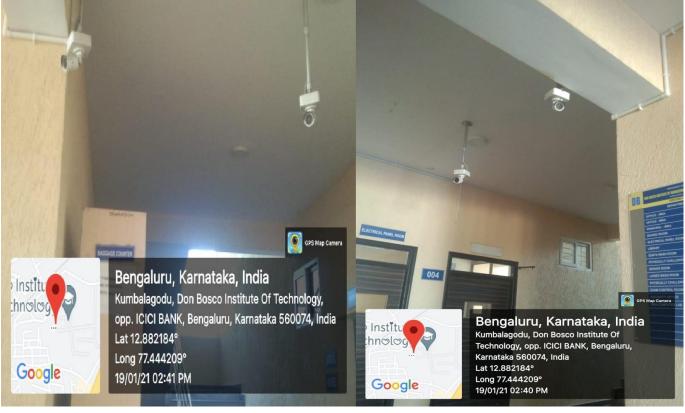

### (a) Safety and Security

- CCTV cameras are placed all over the campus for safety and security purpose.
- Well-trained women security guards hired across the college campus.
- Security check-points at campus entryand exit.
- Allocation of rotational work to all teaching faculty members for monitoring discipline and security in the campus.
- Following strict policies and monitoring on anti-ragging, anti-smoking and mobile free campus.
- Distinct hostel facility for boys and girls with responsible wardens.

### CCTV cameras are placed all over the campus for safety and security purpose:

• Well-trained women security guards hired across the college campus.

• Security check-points at campus entryand exit.

Long 77.445994° 11/05/23 09:36 AM GMT +05:30

Google

Bengaluru, Karnataka, India Don Bosco Institute of Technology, Bengaluru, Karnataka 560074, India Lat 12.879021°

GPS Map Camera

→ Following strict policies and monitoring on anti-ragging, anti-smoking and mobile free campus.