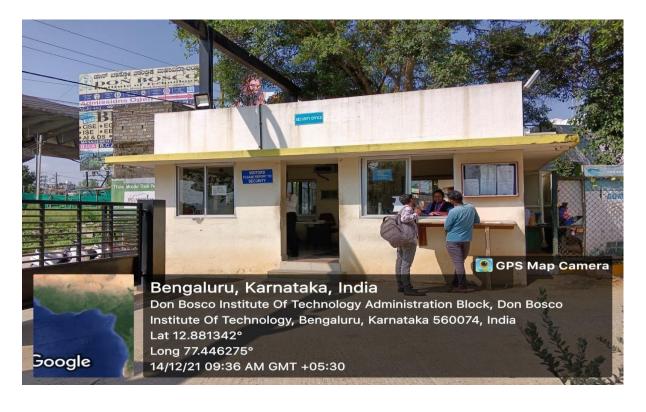

### (a) Safety and Security

- CCTV cameras are placed all over the campus for safety and security purpose.
- Well-trained women security guards hired across the college campus.
- Security check-points at campus entryand exit.
- Allocation of rotational work to all teaching faculty members for monitoring discipline and security in the campus.
- Following strict policies and monitoring on anti-ragging, anti-smoking and mobile free campus.
- Distinct hostel facility for boys and girls with responsible wardens.

### CCTV cameras are placed all over the campus for safety and security purpose:

• Well-trained women security guards hired across the college campus.

• Security check-points at campus entryand exit.

Long 77.445994° 11/05/23 09:36 AM GMT +05:30