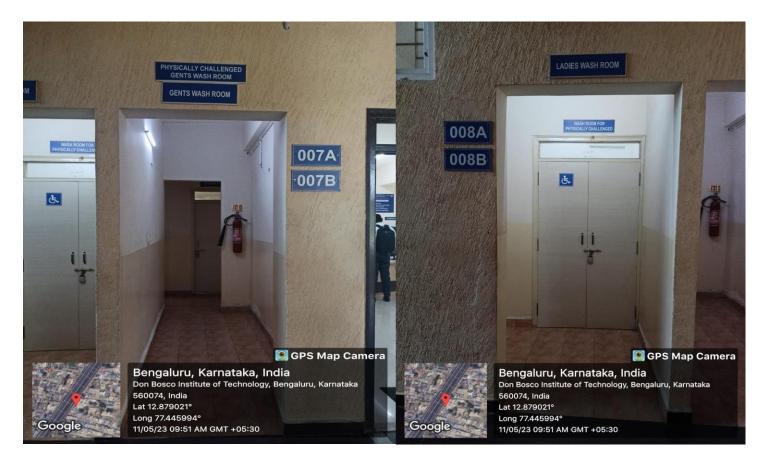

### (b) Rest Rooms:

• In most of the departments, rest rooms have been allocated separately for girls and boys.

### (b) Wash Rooms: