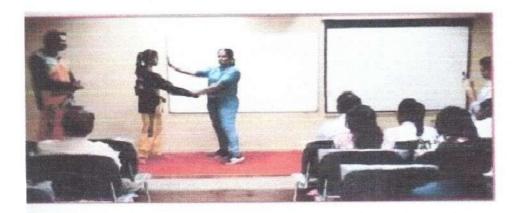

# Report on One Day Guest Lecture on "WOMEN HEALTH MATTER: MENSTRUAL HYGIENE"

Don Bosco Institute of Management Studies and Computer Applications organised one-day guest lecture on May 12<sup>th</sup> 2023, under IQAC Cell at Seminar Hall, MBA Block, DBIMSCA.

Vaishaka.S, HR Manager, Fohoway India, the speakers of the lecture. All female faculty members and students of UG department were gathered to gain the benefits of the session.

The guest lecture aimed to spread the awareness about menstrual hygiene of women and necessary measures to prevent the causes related to women health matters. The session mainly emphasised on Empowering women by promoting menstrual hygiene and to learn about the importance of women's health, common challenges faced, and ways to raise awareness.

In interaction session the questionnaire and activities were conducted to explain the facts lively. Experimentation was conducted by the students and evident results were displayed related to usage of essential products.