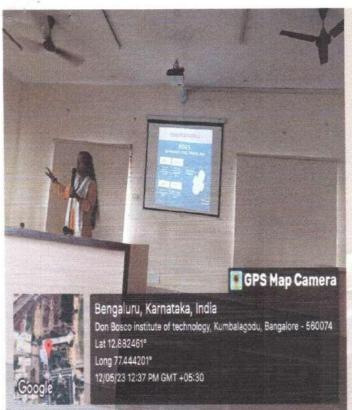

# Report on One Day Guest Lecture on "WOMEN HEALTH MATTER: MENSTRUAL HYGIENE"

Don Bosco Institute of Management Studies and Computer Applications organised one-day guest lecture on May 12<sup>th</sup> 2023, under IQAC Cell at Seminar Hall, MBA Block, DBIMSCA.

Vaishaka.S, HR Manager, Fohoway India, the speakers of the lecture. All female faculty members and students of UG department were gathered to gain the benefits of the session.

The guest lecture aimed to spread the awareness about menstrual hygiene of women and necessary measures to prevent the causes related to women health matters. The session mainly emphasised on Empowering women by promoting menstrual hygiene and to learn about the importance of women's health, common challenges faced, and ways to raise awareness.