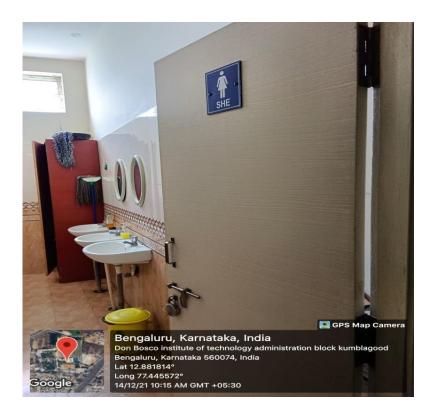

### (b) Rest Rooms:

• In most of the departments, rest rooms have been allocated separately for girls and boys.

### (b) Wash Rooms: