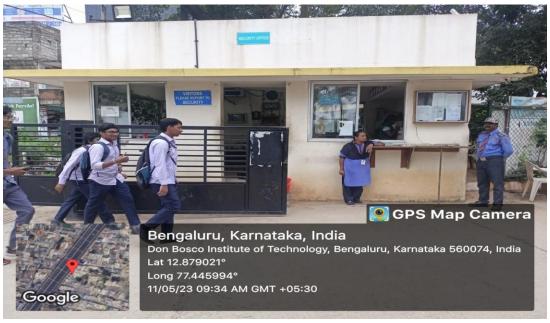

### (a) Safety and Security

- CCTV cameras are placed all over the campus for safety and security purpose.
- Well-trained women security guards hired across the college campus.
- Security check-points at campus entryand exit.
- Allocation of rotational work to all teaching faculty members for monitoring discipline and security in the campus.
- Following strict policies and monitoring on anti-ragging, anti-smoking and mobile free campus.
- Distinct hostel facility for boys and girls with responsible wardens.

### CCTV cameras are placed all over the campus for safety and security purpose:

• Well-trained women security guards hired across the college campus.

• Security check-points at campus entryand exit.

Long 77.445994° 11/05/23 09:36 AM GMT +05:30

Google

Bengaluru, Karnataka, India Don Bosco Institute of Technology, Bengaluru, Karnataka 560074, India Lat 12.879021°

GPS Map Camera

→ Following strict policies and monitoring on anti-ragging, anti-smoking and mobile free campus.