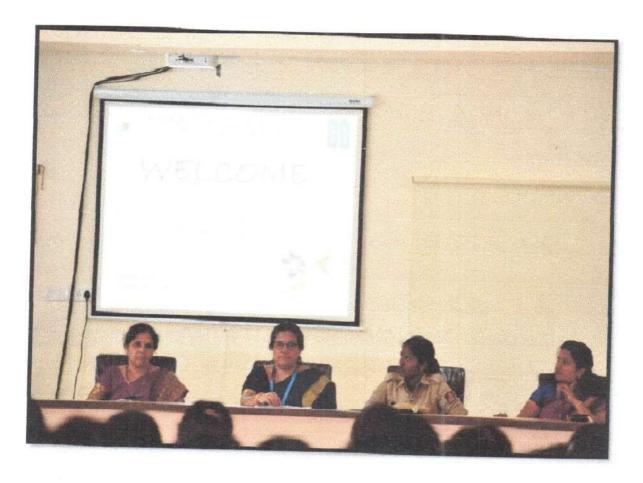

# Report on One Day Guest Lecture on "WOMEN HEALTH MATTER: MENSTRUAL HYGIENE"

Don Bosco Institute of Management Studies and Computer Applications organised one-day guest lecture on May 12<sup>th</sup> 2023, under IQAC Cell at Seminar Hall, MBA Block, DBIMSCA.

Vaishaka.S, HR Manager, Fohoway India, the speakers of the lecture. All female faculty members and students of UG department were gathered to gain the benefits of the session.

The guest lecture aimed to spread the awareness about menstrual hygiene of women and necessary measures to prevent the causes related to women health matters. The session mainly emphasised on Empowering women by promoting menstrual hygiene and to learn about the importance of women's health, common challenges faced, and ways to raise awareness.