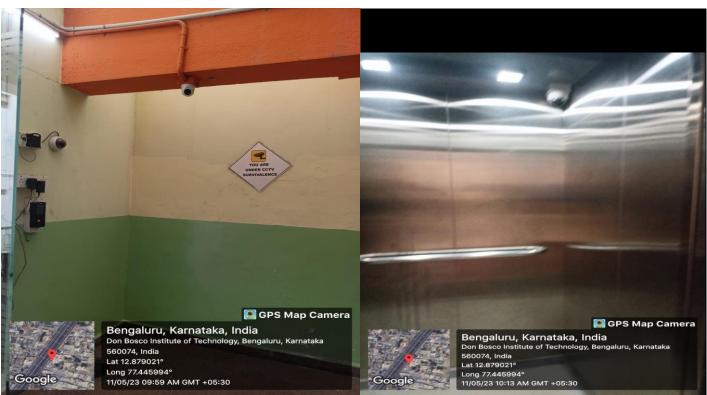

### (a) Safety and Security

- CCTV cameras are placed all over the campus for safety and security purpose.
- Well-trained women security guards hired across the college campus.
- Security check-points at campus entryand exit.
- Allocation of rotational work to all teaching faculty members for monitoring discipline and security in the campus.
- Following strict policies and monitoring on anti-ragging, anti-smoking and mobile free campus.
- Distinct hostel facility for boys and girls with responsible wardens.

### CCTV cameras are placed all over the campus for safety and security purpose:

• Well-trained women security guards hired across the college campus.

• Security check-points at campus entryand exit.

Long 77.445994° 11/05/23 09:36 AM GMT +05:30