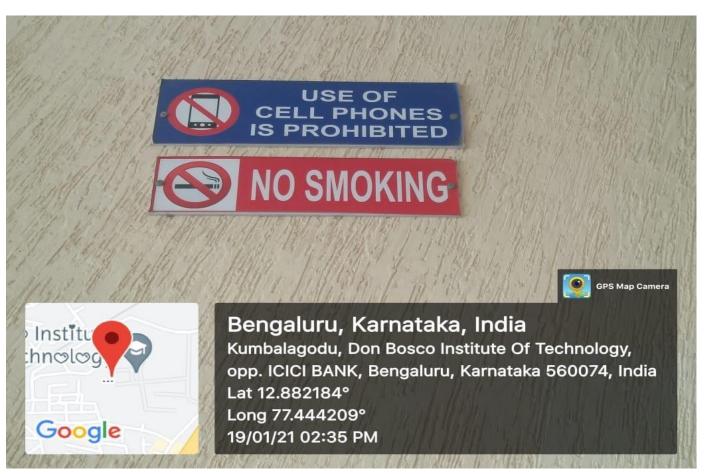

### (a) Safety and Security

- CCTV cameras are placed all over the campus for safety and security purpose.
- Well-trained women security guards hired across the college campus.
- Security check-points at campus entryand exit.
- Allocation of rotational work to all teaching faculty members for monitoring discipline and security in the campus.
- Following strict policies and monitoring on anti-ragging, anti-smoking and mobile free campus.
- Distinct hostel facility for boys and girls with responsible wardens.

### CCTV cameras are placed all over the campus for safety and security purpose:

• Well-trained women security guards hired across the college campus.

• Security check-points at campus entryand exit.

Long 77.445994° 11/05/23 09:36 AM GMT +05:30

Google

Bengaluru, Karnataka, India Don Bosco Institute of Technology, Bengaluru, Karnataka 560074, India Lat 12.879021°

GPS Map Camera

→ Following strict policies and monitoring on anti-ragging, anti-smoking and mobile free campus.