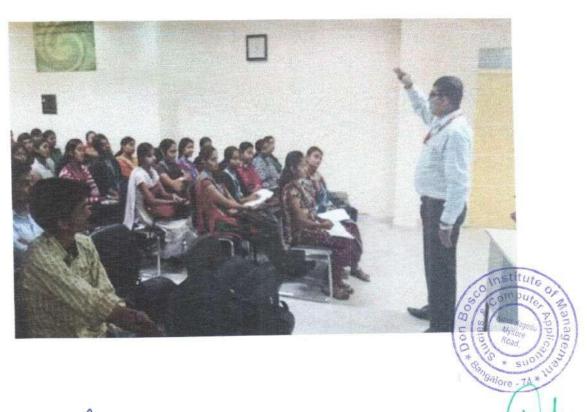

# Report on One Day Guest Lecture on "WOMEN HEALTH MATTER: MENSTRUAL HYGIENE"

Don Bosco Institute of Management Studies and Computer Applications organised one-day guest lecture on May 12<sup>th</sup> 2023, under IQAC Cell at Seminar Hall, MBA Block, DBIMSCA.

Vaishaka.S, HR Manager, Fohoway India, the speakers of the lecture. All female faculty members and students of UG department were gathered to gain the benefits of the session.

The guest lecture aimed to spread the awareness about menstrual hygiene of women and necessary measures to prevent the causes related to women health matters. The session mainly emphasised on Empowering women by promoting menstrual hygiene and to learn about the importance of women's health, common challenges faced, and ways to raise awareness.