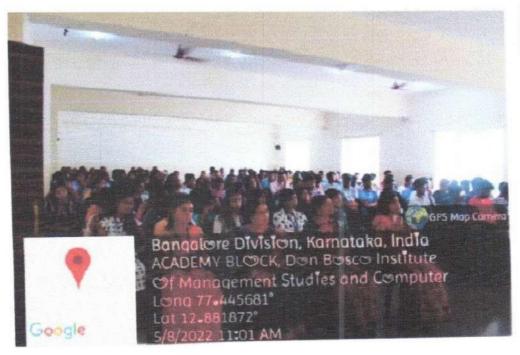

# Report on One Day Guest Lecture on "WOMEN HEALTH MATTER: MENSTRUAL HYGIENE"

Don Bosco Institute of Management Studies and Computer Applications organised one-day guest lecture on May 12<sup>th</sup> 2023, under IQAC Cell at Seminar Hall, MBA Block, DBIMSCA.

Vaishaka.S, HR Manager, Fohoway India, the speakers of the lecture. All female faculty members and students of UG department were gathered to gain the benefits of the session.

The guest lecture aimed to spread the awareness about menstrual hygiene of women and necessary measures to prevent the causes related to women health matters. The session mainly emphasised on Empowering women by promoting menstrual hygiene and to learn about the importance of women's health, common challenges faced, and ways to raise awareness.