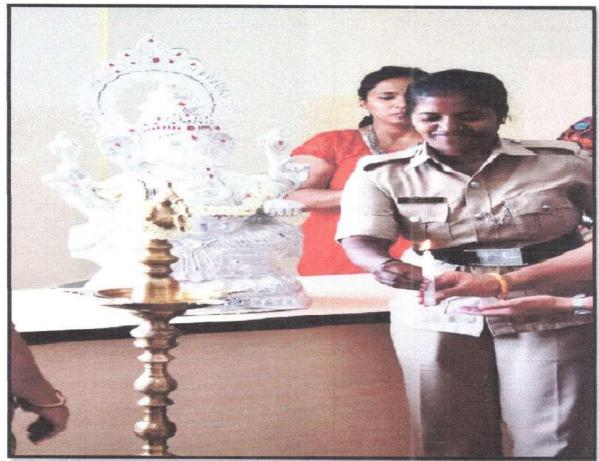

# Report on One Day Guest Lecture on "WOMEN HEALTH MATTER: MENSTRUAL HYGIENE"

Don Bosco Institute of Management Studies and Computer Applications organised one-day guest lecture on May 12<sup>th</sup> 2023, under IQAC Cell at Seminar Hall, MBA Block, DBIMSCA.

Vaishaka.S, HR Manager, Fohoway India, the speakers of the lecture. All female faculty members and students of UG department were gathered to gain the benefits of the session.

The guest lecture aimed to spread the awareness about menstrual hygiene of women and necessary measures to prevent the causes related to women health matters. The session mainly emphasised on Empowering women by promoting menstrual hygiene and to learn about the importance of women's health, common challenges faced, and ways to raise awareness.