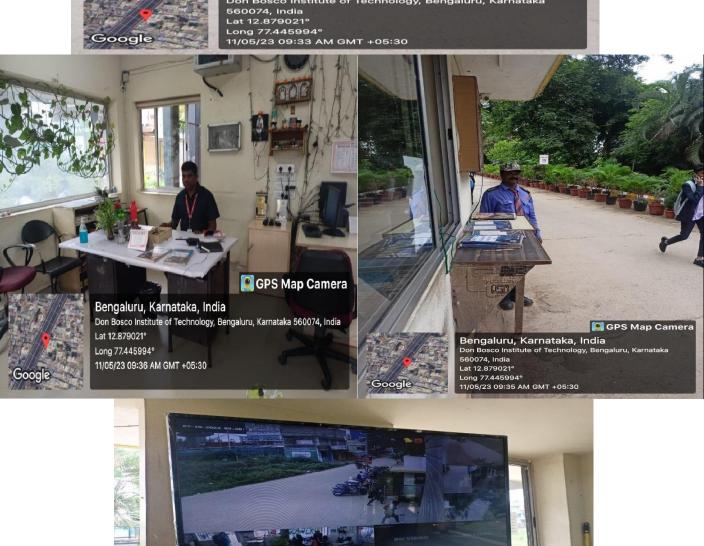

### (a) Safety and Security

- CCTV cameras are placed all over the campus for safety and security purpose.
- Well-trained women security guards hired across the college campus.
- Security check-points at campus entryand exit.
- Allocation of rotational work to all teaching faculty members for monitoring discipline and security in the campus.
- Following strict policies and monitoring on anti-ragging, anti-smoking and mobile free campus.
- Distinct hostel facility for boys and girls with responsible wardens.

### CCTV cameras are placed all over the campus for safety and security purpose:

• Well-trained women security guards hired across the college campus.

• Security check-points at campus entryand exit.

Long 77.445994° 11/05/23 09:36 AM GMT +05:30

Google

Bengaluru, Karnataka, India Don Bosco Institute of Technology, Bengaluru, Karnataka 560074, India Lat 12.879021°

GPS Map Camera

→ Following strict policies and monitoring on anti-ragging, anti-smoking and mobile free campus.