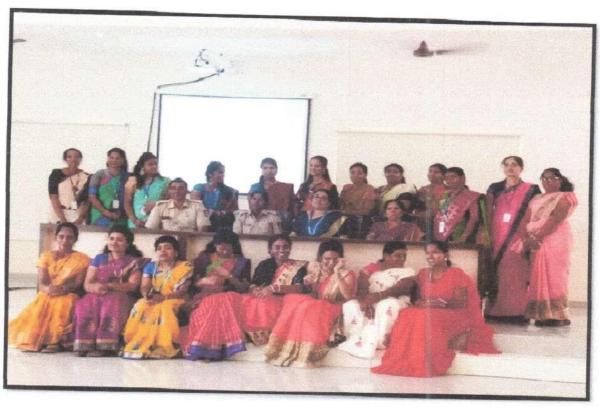

# Report on One Day Guest Lecture on "WOMEN HEALTH MATTER: MENSTRUAL HYGIENE"

Don Bosco Institute of Management Studies and Computer Applications organised one-day guest lecture on May 12<sup>th</sup> 2023, under IQAC Cell at Seminar Hall, MBA Block, DBIMSCA.

Vaishaka.S, HR Manager, Fohoway India, the speakers of the lecture. All female faculty members and students of UG department were gathered to gain the benefits of the session.

The guest lecture aimed to spread the awareness about menstrual hygiene of women and necessary measures to prevent the causes related to women health matters. The session mainly emphasised on Empowering women by promoting menstrual hygiene and to learn about the importance of women's health, common challenges faced, and ways to raise awareness.