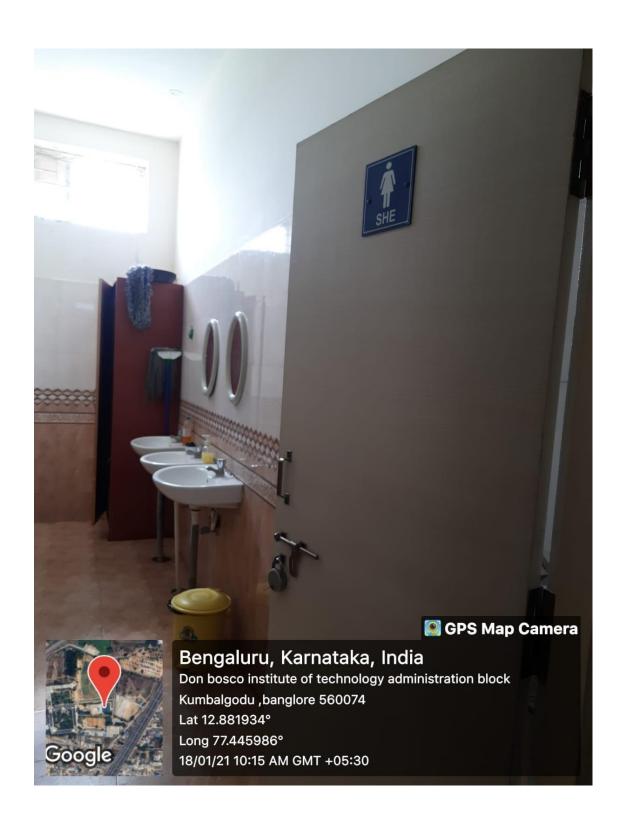

### (b) Rest Rooms:

• In most of the departments, rest rooms have been allocated separately for girls and boys.

### (b) Wash Rooms: