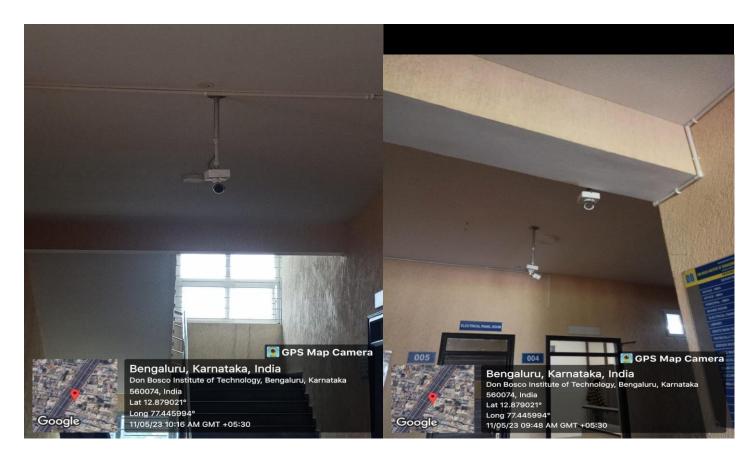

### (a) Safety and Security

- CCTV cameras are placed all over the campus for safety and security purpose.
- Well-trained women security guards hired across the college campus.
- Security check-points at campus entryand exit.
- Allocation of rotational work to all teaching faculty members for monitoring discipline and security in the campus.
- Following strict policies and monitoring on anti-ragging, anti-smoking and mobile free campus.
- Distinct hostel facility for boys and girls with responsible wardens.

### CCTV cameras are placed all over the campus for safety and security purpose:

• Well-trained women security guards hired across the college campus.

• Security check-points at campus entryand exit.

Long 77.445994° 11/05/23 09:36 AM GMT +05:30

Google

Bengaluru, Karnataka, India Don Bosco Institute of Technology, Bengaluru, Karnataka 560074, India Lat 12.879021°

GPS Map Camera

→ Following strict policies and monitoring on anti-ragging, anti-smoking and mobile free campus.