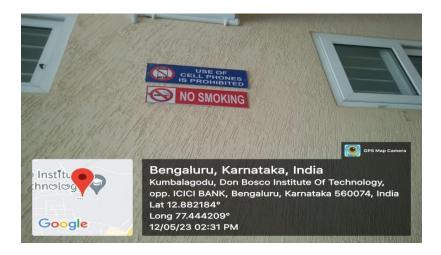

### (a) Safety and Security

- CCTV cameras are placed all over the campus for safety and security purpose.
- Well-trained women security guards hired across the college campus.
- Security check-points at campus entryand exit.
- Allocation of rotational work to all teaching faculty members for monitoring discipline and security in the campus.
- Following strict policies and monitoring on anti-ragging, anti-smoking and mobile free campus.
- Distinct hostel facility for boys and girls with responsible wardens.

Google

Bengaluru, Karnataka, India Don Bosco Institute of Technology, Bengaluru, Karnataka 560074, India Lat 12.879021°

GPS Map Camera

→ Following strict policies and monitoring on anti-ragging, anti-smoking and mobile free campus.