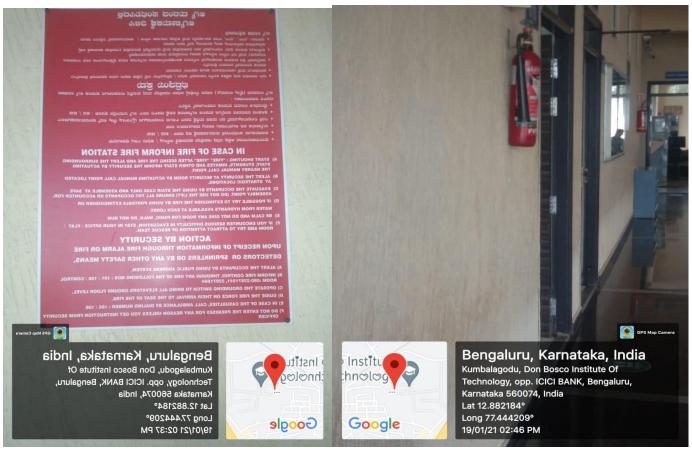

### (a) Safety and Security

- CCTV cameras are placed all over the campus for safety and security purpose.
- Well-trained women security guards hired across the college campus.
- Security check-points at campus entryand exit.
- Allocation of rotational work to all teaching faculty members for monitoring discipline and security in the campus.
- Following strict policies and monitoring on anti-ragging, anti-smoking and mobile free campus.
- Distinct hostel facility for boys and girls with responsible wardens.

### CCTV cameras are placed all over the campus for safety and security purpose:

• Well-trained women security guards hired across the college campus.

• Security check-points at campus entryand exit.

Long 77.445994° 11/05/23 09:36 AM GMT +05:30

Google

Bengaluru, Karnataka, India Don Bosco Institute of Technology, Bengaluru, Karnataka 560074, India Lat 12.879021°

GPS Map Camera

→ Following strict policies and monitoring on anti-ragging, anti-smoking and mobile free campus.