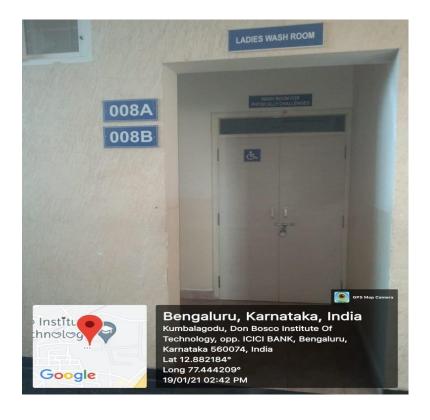

### (b) Rest Rooms:

• In most of the departments, rest rooms have been allocated separately for girls and boys.

### (b) Wash Rooms: