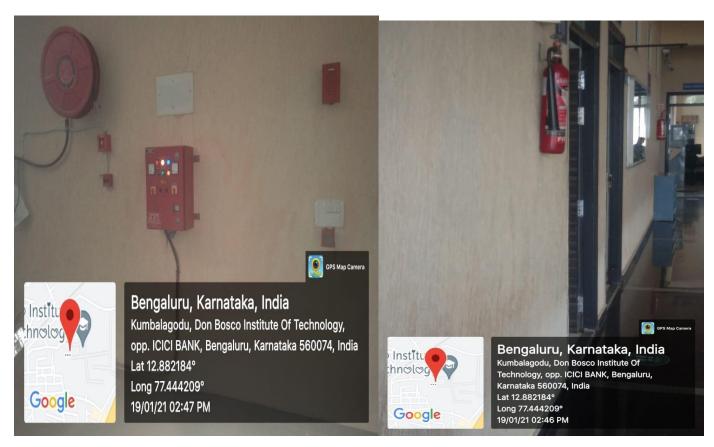

### (a) Safety and Security

- CCTV cameras are placed all over the campus for safety and security purpose.
- Well-trained women security guards hired across the college campus.
- Security check-points at campus entryand exit.
- Allocation of rotational work to all teaching faculty members for monitoring discipline and security in the campus.
- Following strict policies and monitoring on anti-ragging, anti-smoking and mobile free campus.
- Distinct hostel facility for boys and girls with responsible wardens.

### CCTV cameras are placed all over the campus for safety and security purpose:

• Well-trained women security guards hired across the college campus.

• Security check-points at campus entryand exit.

Long 77.445994° 11/05/23 09:36 AM GMT +05:30

Google

Bengaluru, Karnataka, India Don Bosco Institute of Technology, Bengaluru, Karnataka 560074, India Lat 12.879021°

GPS Map Camera

→ Following strict policies and monitoring on anti-ragging, anti-smoking and mobile free campus.