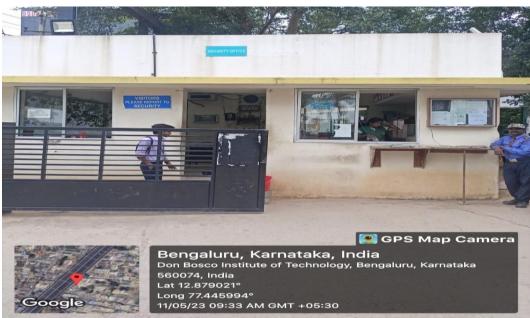

### (a) Safety and Security

- CCTV cameras are placed all over the campus for safety and security purpose.
- Well-trained women security guards hired across the college campus.
- Security check-points at campus entryand exit.
- Allocation of rotational work to all teaching faculty members for monitoring discipline and security in the campus.
- Following strict policies and monitoring on anti-ragging, anti-smoking and mobile free campus.
- Distinct hostel facility for boys and girls with responsible wardens.

### CCTV cameras are placed all over the campus for safety and security purpose:

• Well-trained women security guards hired across the college campus.

• Security check-points at campus entryand exit.

Long 77.445994° 11/05/23 09:36 AM GMT +05:30

Google

Bengaluru, Karnataka, India Don Bosco Institute of Technology, Bengaluru, Karnataka 560074, India Lat 12.879021°

GPS Map Camera

→ Following strict policies and monitoring on anti-ragging, anti-smoking and mobile free campus.