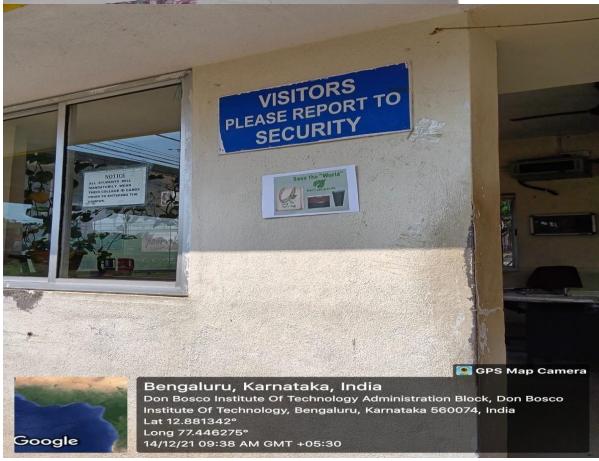

### (a) Safety and Security

- CCTV cameras are placed all over the campus for safety and security purpose.
- Well-trained women security guards hired across the college campus.
- Security check-points at campus entryand exit.
- Allocation of rotational work to all teaching faculty members for monitoring discipline and security in the campus.
- Following strict policies and monitoring on anti-ragging, anti-smoking and mobile free campus.
- Distinct hostel facility for boys and girls with responsible wardens.

### CCTV cameras are placed all over the campus for safety and security purpose:

• Well-trained women security guards hired across the college campus.

• Security check-points at campus entryand exit.

Long 77.445994° 11/05/23 09:36 AM GMT +05:30