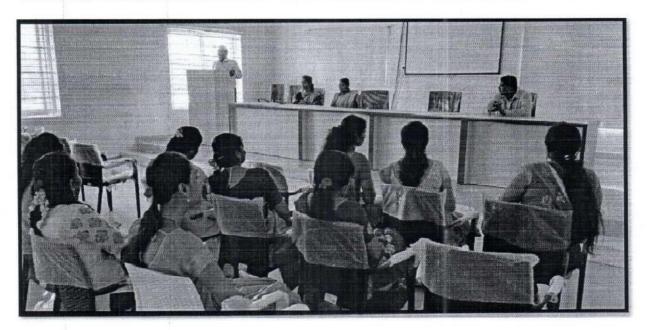

# Report on One Day Guest Lecture on "WOMEN HEALTH MATTER: MENSTRUAL HYGIENE"

Don Bosco Institute of Management Studies and Computer Applications organised one-day guest lecture on May 12<sup>th</sup> 2023, under IQAC Cell at Seminar Hall, MBA Block, DBIMSCA.

Vaishaka.S, HR Manager, Fohoway India, the speakers of the lecture. All female faculty members and students of UG department were gathered to gain the benefits of the session.

The guest lecture aimed to spread the awareness about menstrual hygiene of women and necessary measures to prevent the causes related to women health matters. The session mainly emphasised on Empowering women by promoting menstrual hygiene and to learn about the importance of women's health, common challenges faced, and ways to raise awareness.