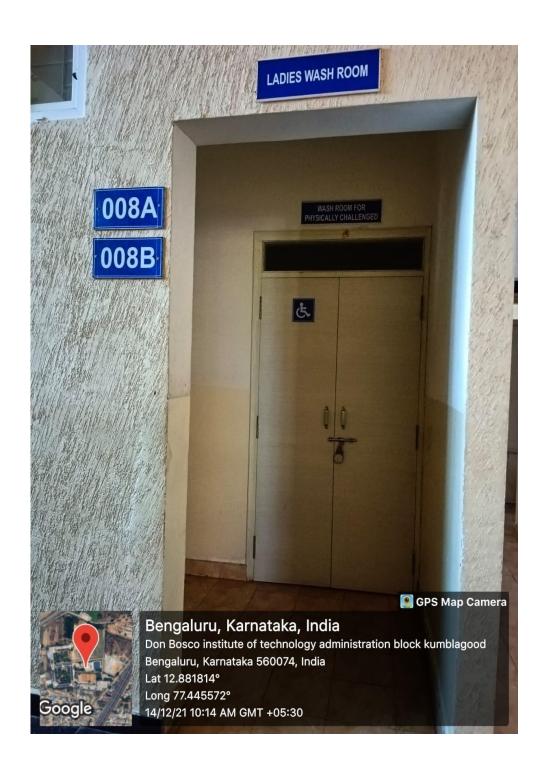

### (b) Rest Rooms:

• In most of the departments, rest rooms have been allocated separately for girls and boys.

### (b) Wash Rooms: