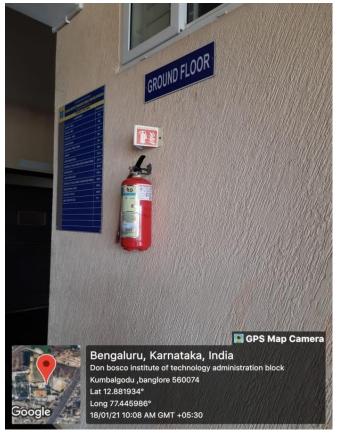

### (a) Safety and Security

- CCTV cameras are placed all over the campus for safety and security purpose.
- Well-trained women security guards hired across the college campus.
- Security check-points at campus entryand exit.
- Allocation of rotational work to all teaching faculty members for monitoring discipline and security in the campus.
- Following strict policies and monitoring on anti-ragging, anti-smoking and mobile free campus.
- Distinct hostel facility for boys and girls with responsible wardens.

### CCTV cameras are placed all over the campus for safety and security purpose:

• Well-trained women security guards hired across the college campus.

• Security check-points at campus entryand exit.

Long 77.445994° 11/05/23 09:36 AM GMT +05:30

Google

Bengaluru, Karnataka, India Don Bosco Institute of Technology, Bengaluru, Karnataka 560074, India Lat 12.879021°

GPS Map Camera

→ Following strict policies and monitoring on anti-ragging, anti-smoking and mobile free campus.