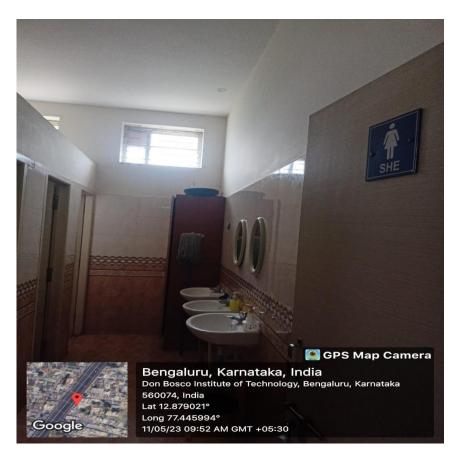

### (b) Rest Rooms:

• In most of the departments, rest rooms have been allocated separately for girls and boys.

### (b) Wash Rooms: