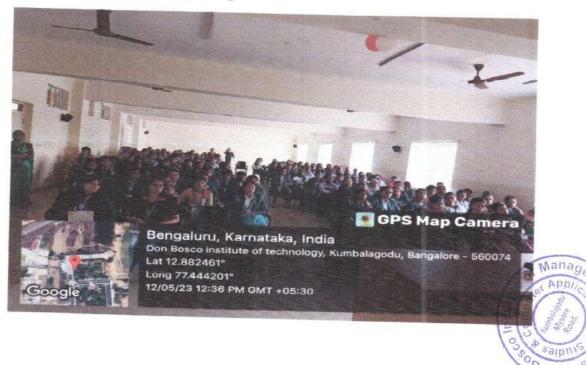

# Report on One Day Guest Lecture on "WOMEN HEALTH MATTER: MENSTRUAL HYGIENE"

Don Bosco Institute of Management Studies and Computer Applications organised one-day guest lecture on May 12<sup>th</sup> 2023, under IQAC Cell at Seminar Hall, MBA Block, DBIMSCA.

Vaishaka.S, HR Manager, Fohoway India, the speakers of the lecture. All female faculty members and students of UG department were gathered to gain the benefits of the session.

The guest lecture aimed to spread the awareness about menstrual hygiene of women and necessary measures to prevent the causes related to women health matters. The session mainly emphasised on Empowering women by promoting menstrual hygiene and to learn about the importance of women's health, common challenges faced, and ways to raise awareness.