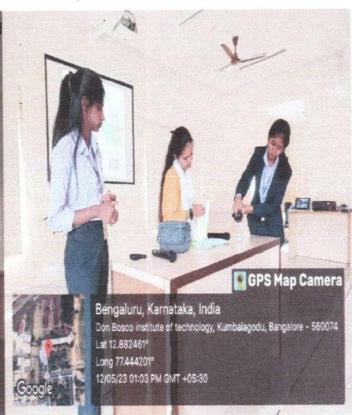

# Report on One Day Guest Lecture on "WOMEN HEALTH MATTER: MENSTRUAL HYGIENE"

Don Bosco Institute of Management Studies and Computer Applications organised one-day guest lecture on May 12<sup>th</sup> 2023, under IQAC Cell at Seminar Hall, MBA Block, DBIMSCA.

Vaishaka.S, HR Manager, Fohoway India, the speakers of the lecture. All female faculty members and students of UG department were gathered to gain the benefits of the session.

The guest lecture aimed to spread the awareness about menstrual hygiene of women and necessary measures to prevent the causes related to women health matters. The session mainly emphasised on Empowering women by promoting menstrual hygiene and to learn about the importance of women's health, common challenges faced, and ways to raise awareness.