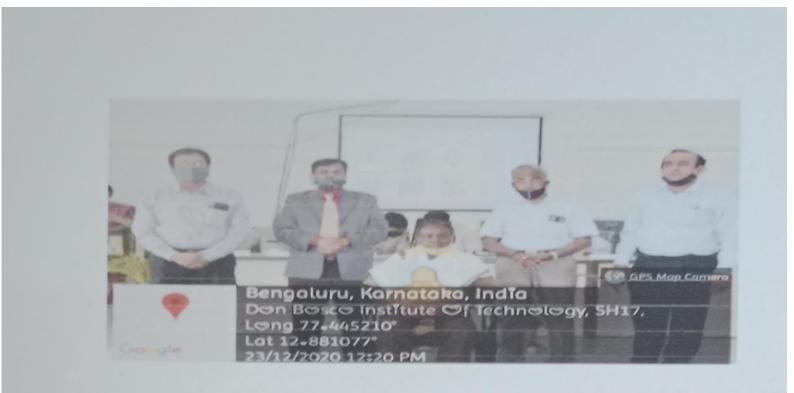

### 3. The Context:

The management has decided to organize felicitation program to our surrounding Covid warriors in campus by involving all the teaching and non-teaching staff and 45 students were able to attend online using Google Meet App. The college celebrated this felicitation program jointly with DBIPU under the banner of IQAC.

### 4. The Practice:

The College has been effectively working towards organizing this felicitation program for different warriors for their different services during this covid-19 pandemic situation.

The Covid Warriors were welcomed to the stage. Dr. Prakash, Dept. of Micro Biology, RR Medical College spoke on safety measure to be taken to prevent spread of covid-19. Mr. Pradeep, Lab Technician, RR Medical College spoke on the awareness one should possess on the deadly disease. Mrs.Girija and Mrs. Uma, ASHA volunteers narrated the difficulties they came across in this work. Mr. Channappa Pattanna Shettar and Sri Rudresh K. R. spoke on the will power of the victims should have and thanked the public support. Mr.Ariyappa, Health worker, BBMP conveyed his gratitude to serve humanity.