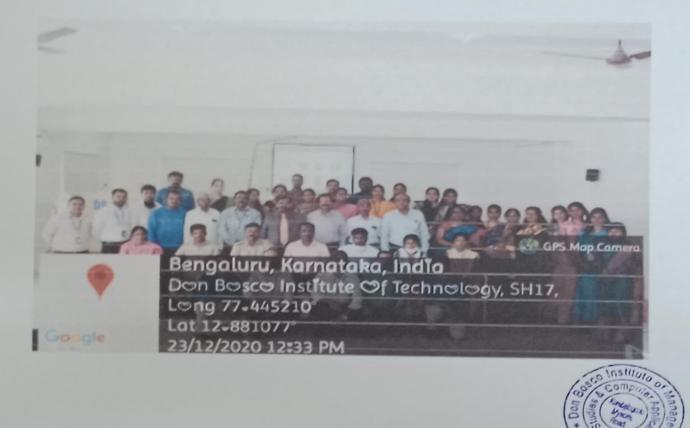

### 3. The Context:

The management has decided to organize felicitation program to our surrounding Covid warriors in campus by involving all the teaching and non-teaching staff and 45 students were able to attend online using Google Meet App. The college celebrated this felicitation program jointly with DBIPU under the banner of IQAC.

A total of 45 teaching, non teaching and students were present on the occasion. 45 students were able to attend online using Google Meet App.

The Covid warriors were welcomed to the stage. Dr. Prakash, Department of Micro Biology, RR Medical College spoke on safety measure to be taken to prevent spread of Covid-19. Mr. Pradeep, Lab Technician, RR Medical College spoke on the awareness one should possess on the deadly disease. Mrs. Girija and Mrs. Uma – ASHA volunteers narrated the difficulties they came across in this work. Mr Channappa Pattanna Shettar and Sri Rudresh H.R. spoke on the will power the victims should have and thanked the public support. Mr. Ariyappa, health worker, BBMP conveyed his gratitude to serve humanity 2