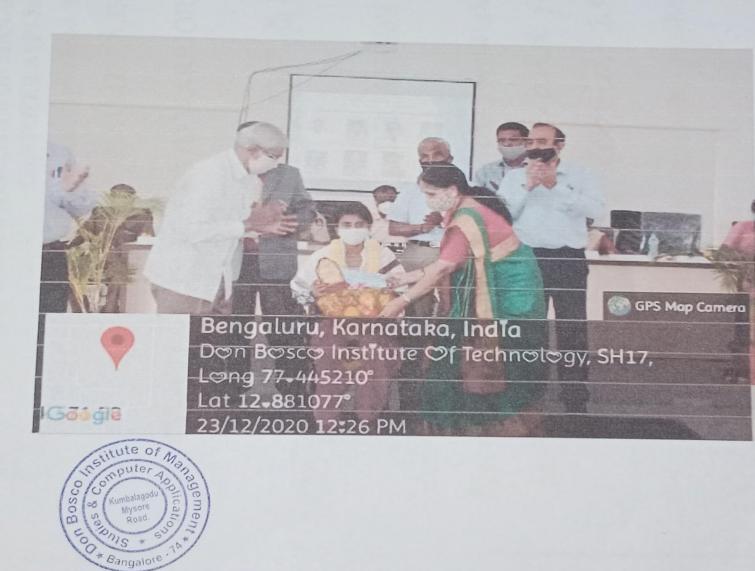

### 4. The Practice:

The College has been effectively working towards organizing this felicitation program for different warriors for their different services during this covid-19 pandemic situation.

The Covid Warriors were welcomed to the stage. Dr. Prakash, Dept. of Micro Biology, RR Medical College spoke on safety measure to be taken to prevent spread of covid-19. Mr. Pradeep, Lab Technician, RR Medical College spoke on the awareness one should possess on the deadly disease. Mrs.Girija and Mrs. Uma, ASHA volunteers narrated the difficulties they came across in this work. Mr. Channappa Pattanna Shettar and Sri Rudresh K. R. spoke on the will power of the victims should have and thanked the public support. Mr.Ariyappa, Health worker, BBMP conveyed his gratitude to serve humanity.

All the warriors expressed their gratitude to the management and the college for recognizing their selfless service.

A total of 45 teaching, non teaching and students were present on the occasion. 45 students were able to attend online using Google Meet App.

The Covid warriors were welcomed to the stage. Dr. Prakash, Department of Micro Biology, RR Medical College spoke on safety measure to be taken to prevent spread of Covid-19. Mr. Pradeep, Lab Technician, RR Medical College spoke on the awareness one should possess on the deadly disease. Mrs. Girija and Mrs. Uma – ASHA volunteers narrated the difficulties they came across in this work. Mr Channappa Pattanna Shettar and Sri Rudresh H.R. spoke on the will power the victims should have and thanked the public support. Mr. Ariyappa, health worker, BBMP conveyed his gratitude to serve humanity 2

All the warriors expressed their gratitude to the management and the college for recognizing their selfless service.

DON BOSCO INSTITUTE OF MANAGEMENT STUDIES AND INTERNAL QUALITY ASSURANCE CELL Kumbalagodu, Mysore Road, Bengaluru-560074 COMPUTER APPLICATIONS