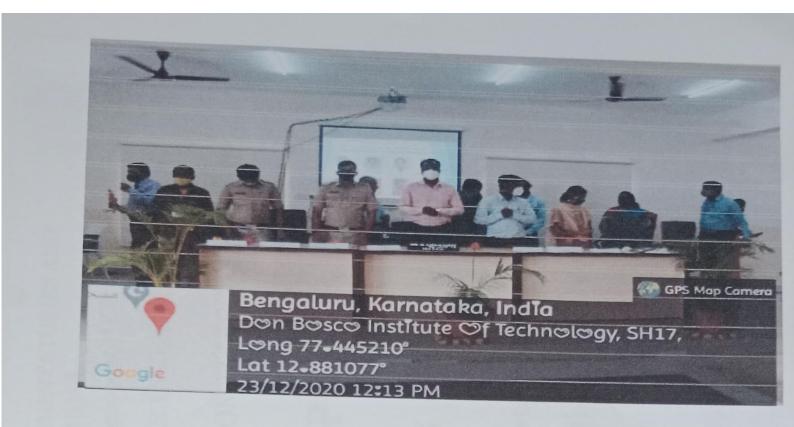

### 3. The Context:

The management has decided to organize felicitation program to our surrounding Covid warriors in campus by involving all the teaching and non-teaching staff and 45 students were able to attend online using Google Meet App. The college celebrated this felicitation program jointly with DBIPU under the banner of IQAC.

### 4. The Practice:

The College has been effectively working towards organizing this felicitation program for different warriors for their different services during this covid-19 pandemic situation.

The Covid Warriors were welcomed to the stage. Dr. Prakash, Dept. of Micro Biology, RR Medical College spoke on safety measure to be taken to prevent spread of covid-19. Mr. Pradeep, Lab Technician, RR Medical College spoke on the awareness one should possess on the deadly disease. Mrs.Girija and Mrs. Uma, ASHA volunteers narrated the difficulties they came across in this work. Mr. Channappa Pattanna Shettar and Sri Rudresh K. R. spoke on the will power of the victims should have and thanked the public support. Mr.Ariyappa, Health worker, BBMP conveyed his gratitude to serve humanity.

# REPORT ON FELICITAITON OF COVID WRRIORS HELD ON 23-12-2020

The college celebrated felicitation of Covid Warriors jointly with DBIPU on 23-12-2020 under the banner of IQAC.

Program was held from 11:30 am to 2:00 pm

A total of 45 teaching, non teaching and students were present on the occasion. 45 students were able to attend online using Google Meet App.

The Covid warriors were welcomed to the stage. Dr. Prakash, Department of Micro Biology, RR Medical College spoke on safety measure to be taken to prevent spread of Covid-19. Mr. Pradeep, Lab Technician, RR Medical College spoke on the awareness one should possess on the deadly disease. Mrs. Girija and Mrs. Uma – ASHA volunteers narrated the difficulties they came across in this work. Mr Channappa Pattanna Shettar and Sri Rudresh H.R. spoke on the will power the victims should have and thanked the public support. Mr. Ariyappa, health worker, BBMP conveyed his gratitude to serve humanity 2