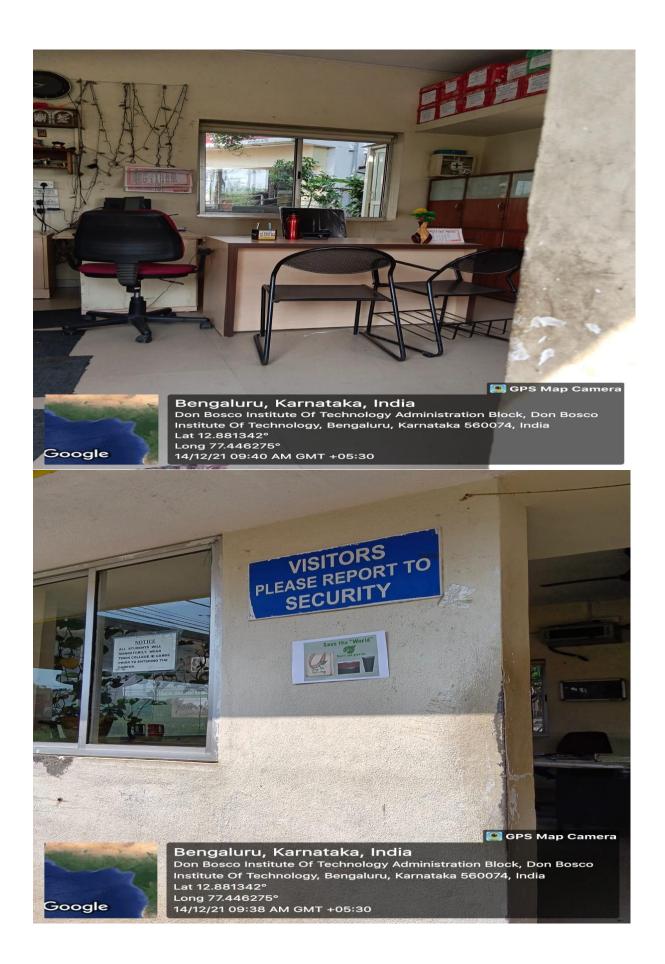

#### **NON-CURRICULUM ENRICHMENT**

Specific facilities provided for women in terms of:

- (a) Safety and Security
  - CC TV cameras are placed all over the campus for smooth functioning of college including elevators and playground.
  - Well-trained women security guards posted across the college campus.
  - Security checkpoints at all campus entries and exits.
  - Allocation of rotational work to all teaching faculties for monitoring discipline and security in the campus.
  - Following Strict polices and monitoring on Anti-Ragging, Anti-Smoking and Mobile Free Campus..
  - Distinct hostel facility for men and women with responsible wardens.

#### (a) <u>Safety and Security</u>

Bengaluru, Karnataka, India Kumbalagodu, Don Bosco Institute Of Technology, opp. ICICI BANK, Bengaluru, Karnataka 560074, India Lat 12.882184° Long 77.444209° 15/12/21 10:28 AM