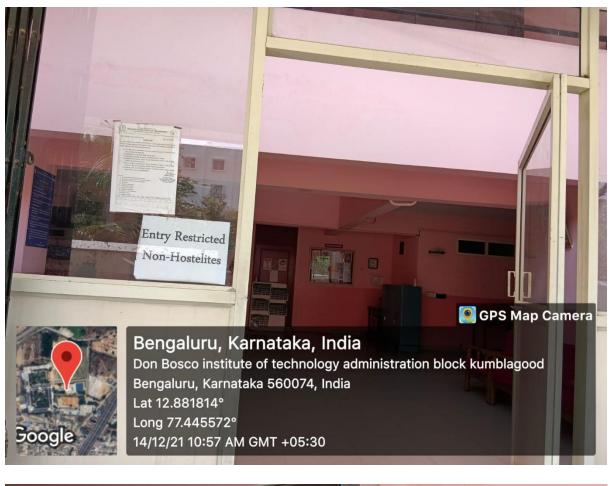

#### **NON-CURRICULUM ENRICHMENT**

Specific facilities provided for women in terms of:

- (a) Safety and Security
  - CC TV cameras are placed all over the campus for smooth functioning of college including elevators and playground.
  - Well-trained women security guards posted across the college campus.
  - Security checkpoints at all campus entries and exits.
  - Allocation of rotational work to all teaching faculties for monitoring discipline and security in the campus.
  - Following Strict polices and monitoring on Anti-Ragging, Anti-Smoking and Mobile Free Campus..
  - Distinct hostel facility for men and women with responsible wardens.

#### (a) <u>Safety and Security</u>

Bengaluru, Karnataka, India Kumbalagodu, Don Bosco Institute Of Technology, opp. ICICI BANK, Bengaluru, Karnataka 560074, India Lat 12.882184° Long 77.444209° 15/12/21 10:28 AM