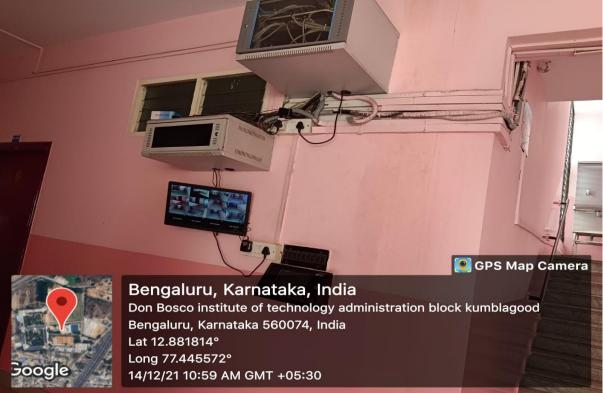

#### **NON-CURRICULUM ENRICHMENT**

Specific facilities provided for women in terms of:

- (a) Safety and Security
  - CC TV cameras are placed all over the campus for smooth functioning of college including elevators and playground.
  - Well-trained women security guards posted across the college campus.
  - Security checkpoints at all campus entries and exits.
  - Allocation of rotational work to all teaching faculties for monitoring discipline and security in the campus.
  - Following Strict polices and monitoring on Anti-Ragging, Anti-Smoking and Mobile Free Campus..
  - Distinct hostel facility for men and women with responsible wardens.

#### (a) <u>Safety and Security</u>

Bengaluru, Karnataka, India Kumbalagodu, Don Bosco Institute Of Technology, opp. ICICI BANK, Bengaluru, Karnataka 560074, India Lat 12.882184° Long 77.444209° 15/12/21 10:28 AM