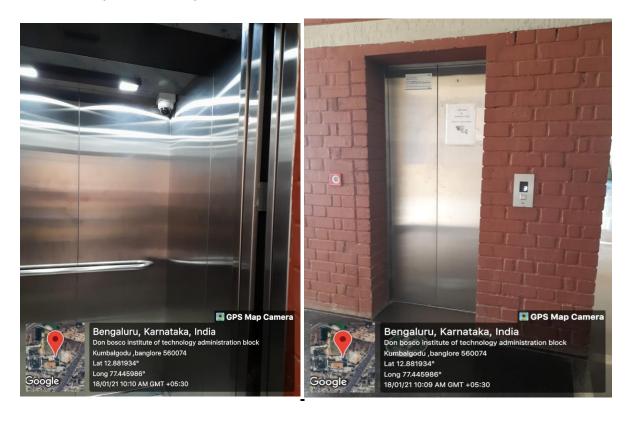

### (a) Safety and Security

- CC TV cameras are placed all over the campus for smooth functioning of college including elevators and playground.
- Well-trained women security guards posted across the college campus.
- Security checkpoints at all campus entries and exits.
- Allocation of rotational work to all teaching faculties for monitoring discipline and security in the campus.
- Following Strict polies and monitoring on Anti-Ragging, Anti-Smoking and Mobile Free Campus..
- Distinct hostel facility for men and women with resposible wardens.