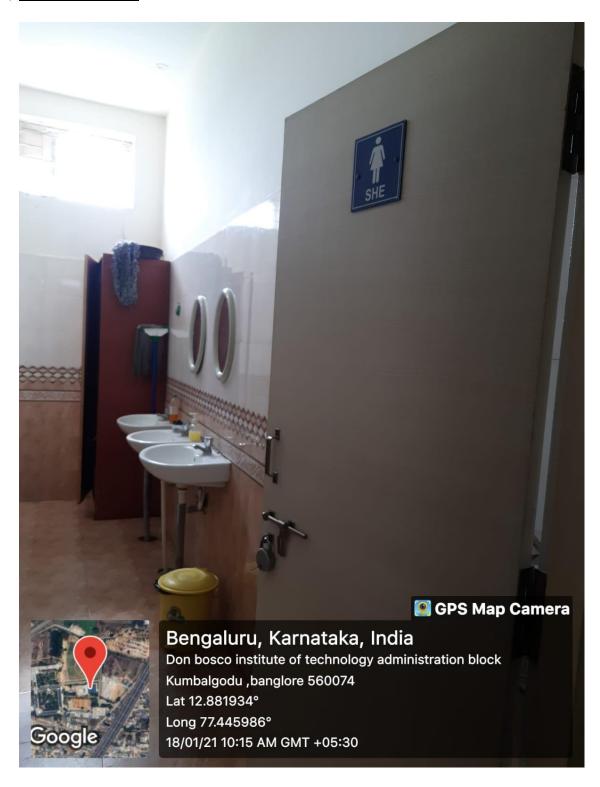

#### (b) Common Rooms:

• In most of the Departments, common rooms have been allocated seperatly for men and women, which also facilitate discussions and meetings

## (b) Common Rooms: